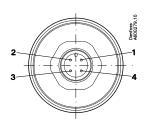

#### **Electrical connection**

|       | 4-20 mA  | 10-90% Supply |
|-------|----------|---------------|
| Pin 1 | + Supply | + Supply      |
| Pin 2 | Not used | Not used      |
| Pin 3 | Not used | Output        |
| Pin 4 | – Supply | – Supply      |

AMP Econoseal, J-Series