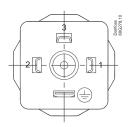

#### **Electrical connection**

|       | 4-20 mA                      | 10-90% Supply |
|-------|------------------------------|---------------|
| Pin1  | + Supply                     | + Supply      |
| Pin 2 | – Supply                     | – Supply      |
| Pin 3 | Not used                     | Output        |
| Earth | Not connected to MBT housing |               |

IEC 947-5-2, M12 × 1