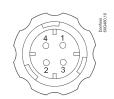

IEC 947-5-2, M12 × 1

#### **Electrical connection**

|       | 4-20 mA  | 10-90% Supply |
|-------|----------|---------------|
| Pin 1 | + Supply | + Supply      |
| Pin 2 | Not used | Not used      |
| Pin 3 | Not used | Output        |
| Pin 4 | – Supply | – Supply      |