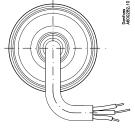

Flying leads

## Electrical connection

| Wire colour | 4-20 mA  | 10-90% Supply |
|-------------|----------|---------------|
| Red         | + Supply | + Supply      |
| Black       | – Supply | – Supply      |
| Blue        | -        | Output        |