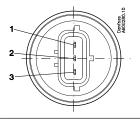

#### Electrical connection

|       | 4-20 mA  | 10-90% Supply |
|-------|----------|---------------|
| Pin 1 | + Supply | + Supply      |
| Pin 2 | – Supply | – Supply      |
| Pin 3 | Not used | Output        |

Flying leads